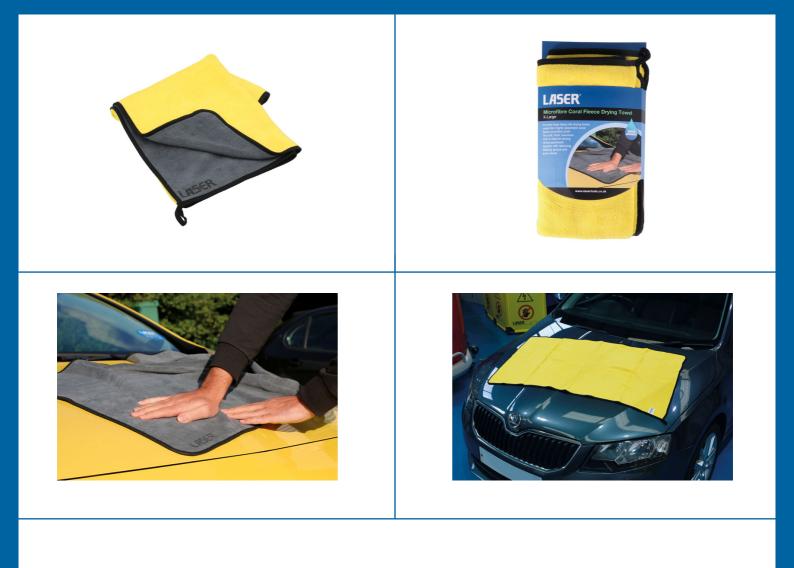

## **Microfibre Coral Fleece Drying Towel - XL**

An extra large deep pile drying towel, made from highly absorbent coral fleece microfibre cloth, measuring 120 x 60cm. This soft, thick, luxurious cloth is ideal for drying vehicle paintwork together with removing detailing sprays and quick waxes.

## **Additional Information**

- Ultra-absorbant coral fleece microfibre cloth, quickly dries large areas.
- Size: 120 x 60cm.
- 500gsm.
- · High quality, with a thicker pile than standard microfibre cloths.
- · Double-sided yellow/grey, with an embossed Laser logo.