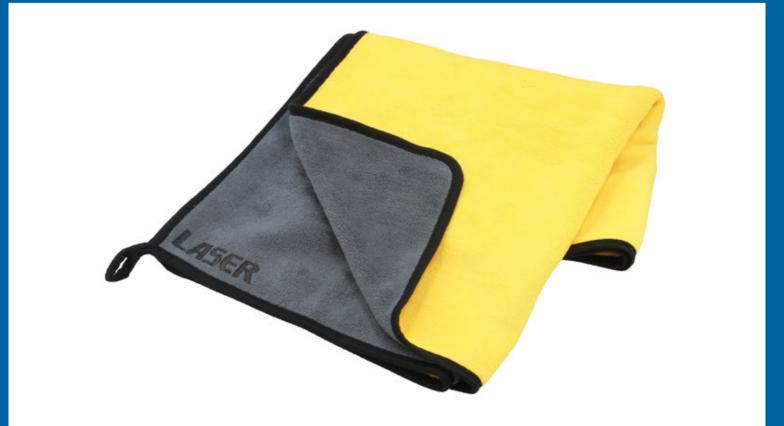

## **Microfibre Coral Fleece Drying Towel - XL**

An extra large deep pile drying towel, made from highly absorbent coral fleece microfibre cloth, measuring 120 x 60cm. This soft, thick, luxurious cloth is ideal for drying vehicle paintwork together with removing detailing sprays and quick waxes.

## **Additional Information**

- Ultra-absorbant coral fleece microfibre cloth, quickly dries large areas.
- Size: 120 x 60cm.
- 500gsm.
- · High quality, with a thicker pile than standard microfibre cloths.
- · Double-sided yellow/grey, with an embossed Laser logo.